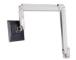

Typically fits displays ranging from 10 - 40 in. or displays with a VESA mounting

using the innovative Radial Glide™ system. OSHPD approved and UL listed.

pattern of 75 x 75mm to 200 x 200mm. The AM50-B allows up to 90° of swivel, 15° of tilt and extends 3.2 to 16.9 in. from the wall. It also offers significant tilt and pivot

## **FEATURES**

- Extends 3.7 16.9 in. from the wall
- Quick, three-step installation
- Smooth tilt adjustment featuring Radial Glide™
- Cable routing inside arms
- OSHPD and DSA Approved (OPA-1684-07)