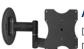

### Downloads at Mounts.com

**Data Sheet** 

**Bid Specification Document** 

Installation Manual

**Dimensional Drawing** 

**CAD File** 

High Resolution Image

The AM50-B dual arm swingout mount for flat-panel displays up to 50 lb./23 kg.

Typically fits displays ranging from 10 - 40 in. or displays with a VESA mounting

using the innovative Radial Glide™ system. OSHPD approved and UL listed.

pattern of 75 x 75mm to 200 x 200mm. The AM50-B allows up to 90° of swivel, 15° of tilt and extends 3.2 to 16.9 in. from the wall. It also offers significant tilt and pivot

# AM50-B

Dual Arm Swingout Mount for Flat-Panel Displays up to 50 lb./23 kg