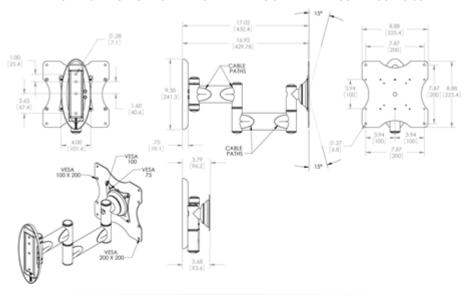

Color: Black

 Weight
 12.00 lb. | 5.4 kg

 Weight Capacity
 50 lb. | 22.7 kg

 Width
 8.88 in. | 226 mm

 Height
 8.88 in. | 225.6 mm

Mounting Pattern 75 x 75, 100 x 100, 200 x 100,

200 x 200 mm

Display Range 10.00 - 40.00 in

Tilt +15.00° / -15.00°

Pivot  $+10.00^{\circ}$ Rotation  $+360^{\circ}$ Swivel  $90^{\circ}$ 

Pitch +15.00° / -15.00°

Typically fits displays ranging from 10 - 40 in. or displays with a VESA mounting

using the innovative Radial Glide™ system. OSHPD approved and UL listed.

pattern of 75 x 75mm to 200 x 200mm. The AM50-B allows up to 90° of swivel, 15° of tilt and extends 3.2 to 16.9 in. from the wall. It also offers significant tilt and pivot

## **FEATURES**

- Extends 3.7 16.9 in. from the wall
- Quick, three-step installation
- Smooth tilt adjustment featuring Radial Glide™
- Cable routing inside arms
- OSHPD and DSA Approved (OPA-1684-07)

### DOWNLOAD FULL SIZE CAD FILES AND DIMENSIONAL DRAWINGS AT MOUNTS.COM